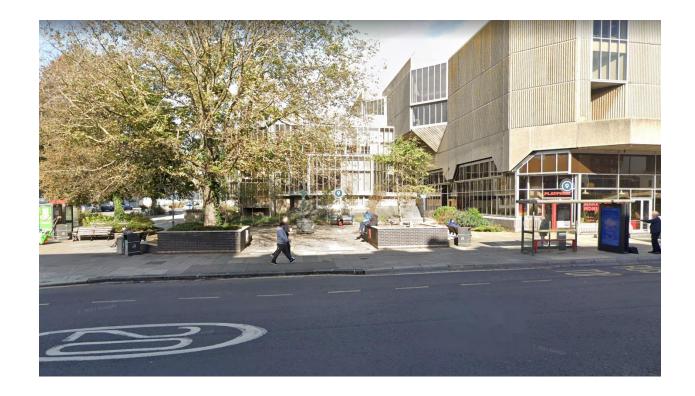

# Hove Town Hall, Church Road BH2022/01015



## **Application Description**

• Installation of 2no areas of timber decking, with associated planters.



#### **Proposed Location Plan**



Ordnance Survey, (c) Crown Copyright 2021. All rights reserved. Licence number 100022432





### **Aerial photo of site**





### **3D** Aerial photo of site





#### Street photo(s) of site





### **Other photo(s) of site**





### **Proposed Block Plan**





ω

#### **Proposed Elevations**







Brighton & Hove City Council

#### 0083-FE-015

Ó

### **Proposed Site Plan**





# **Key Considerations in the**

# Application

- Design & Appearance
- Impact on Amenity
- Impact on Heritage Assets
- Impact on Highways



# **Conclusion and Planning Balance**

- Design & Appearance acceptable
- No significant impacts on Residential Amenities, Heritage Assets or Highway Safety

#### **Recommend: Approve**

 $\frac{1}{2}$