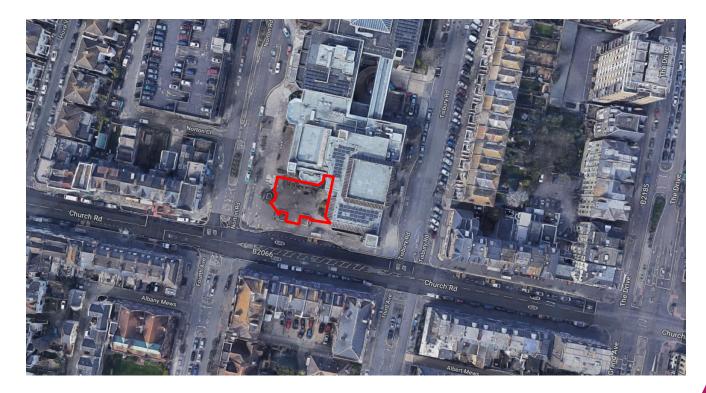

# Hove Town Hall, Church Road BH2022/01015



## **Application Description**

• Installation of 2no areas of timber decking, with associated planters.



#### **Proposed Location Plan**



Ordnance Survey, (c) Crown Copyright 2021. All rights reserved. Licence number 100022432





### **Aerial photo of site**





### **3D** Aerial photo of site





#### Street photo(s) of site





### **Other photo(s) of site**





### **Proposed Block Plan**





ω

#### **Proposed Elevations**







Brighton & Hove City Council

#### 0083-FE-015

Ó

### **Proposed Site Plan**





# **Key Considerations in the**

# Application

- Design & Appearance
- Impact on Amenity
- Impact on Heritage Assets
- Impact on Highways



# **Conclusion and Planning Balance**

- Design & Appearance acceptable
- No significant impacts on Residential Amenities, Heritage Assets or Highway Safety

#### **Recommend: Approve**

 $\frac{1}{2}$