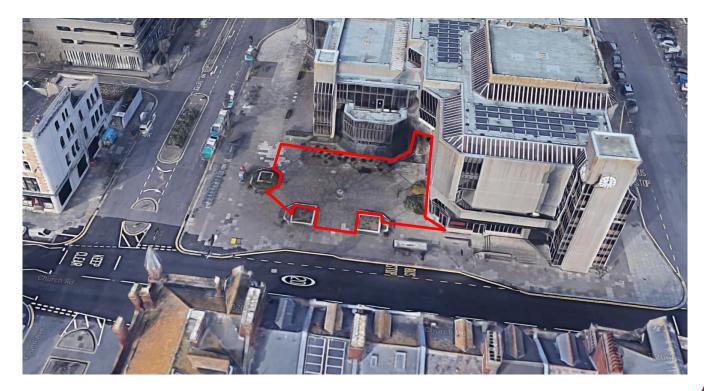

# Hove Town Hall, Church Road BH2022/01015



## **Application Description**

• Installation of 2no areas of timber decking, with associated planters.



#### **Proposed Location Plan**



Ordnance Survey, (c) Crown Copyright 2021. All rights reserved. Licence number 100022432





### **Aerial photo of site**





### **3D** Aerial photo of site





#### Street photo(s) of site





### **Other photo(s) of site**





### **Proposed Block Plan**





ω

#### **Proposed Elevations**







Brighton & Hove City Council

#### 0083-FE-015

Ó

### **Proposed Site Plan**





# **Key Considerations in the**

# Application

- Design & Appearance
- Impact on Amenity
- Impact on Heritage Assets
- Impact on Highways



# **Conclusion and Planning Balance**

- Design & Appearance acceptable
- No significant impacts on Residential Amenities, Heritage Assets or Highway Safety

#### **Recommend: Approve**

 $\frac{1}{2}$