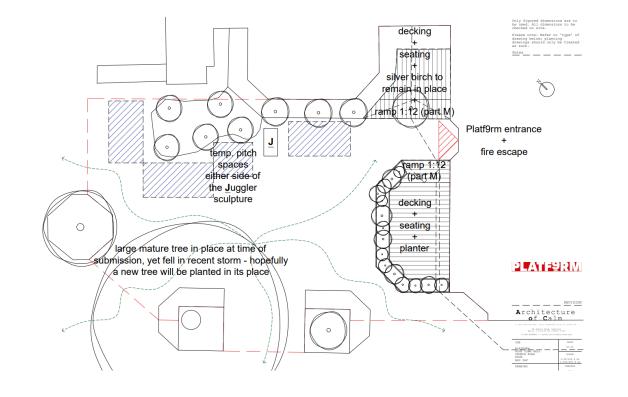

# Hove Town Hall, Church Road BH2022/01015



## **Application Description**

• Installation of 2no areas of timber decking, with associated planters.



#### **Proposed Location Plan**



Ordnance Survey, (c) Crown Copyright 2021. All rights reserved. Licence number 100022432





### **Aerial photo of site**





### **3D** Aerial photo of site





#### Street photo(s) of site





### **Other photo(s) of site**





### **Proposed Block Plan**





ω

#### **Proposed Elevations**







Brighton & Hove City Council

#### 0083-FE-015

Ó

### **Proposed Site Plan**





# **Key Considerations in the**

# Application

- Design & Appearance
- Impact on Amenity
- Impact on Heritage Assets
- Impact on Highways



# **Conclusion and Planning Balance**

- Design & Appearance acceptable
- No significant impacts on Residential Amenities, Heritage Assets or Highway Safety

#### **Recommend: Approve**

 $\frac{1}{2}$