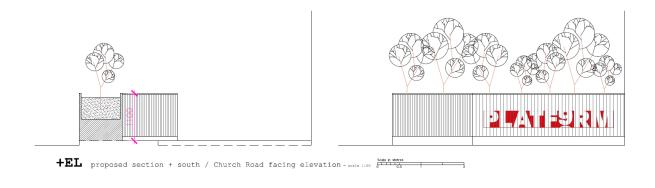

# Hove Town Hall, Church Road BH2022/01015



## **Application Description**

• Installation of 2no areas of timber decking, with associated planters.



#### **Proposed Location Plan**



Ordnance Survey, (c) Crown Copyright 2021. All rights reserved. Licence number 100022432





### **Aerial photo of site**





### **3D** Aerial photo of site





#### Street photo(s) of site





### **Other photo(s) of site**





### **Proposed Block Plan**





ω

#### **Proposed Elevations**







Brighton & Hove City Council

#### 0083-FE-015

Ó

### **Proposed Site Plan**





# **Key Considerations in the**

# Application

- Design & Appearance
- Impact on Amenity
- Impact on Heritage Assets
- Impact on Highways



# **Conclusion and Planning Balance**

- Design & Appearance acceptable
- No significant impacts on Residential Amenities, Heritage Assets or Highway Safety

#### **Recommend: Approve**

 $\frac{1}{2}$