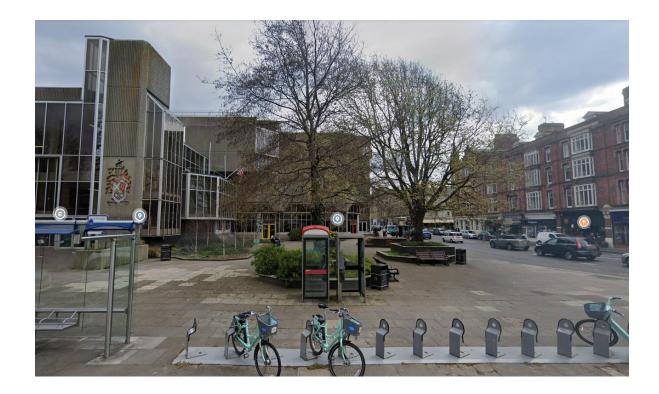

# Hove Town Hall, Church Road BH2022/01015



## **Application Description**

• Installation of 2no areas of timber decking, with associated planters.



#### **Proposed Location Plan**



Ordnance Survey, (c) Crown Copyright 2021. All rights reserved. Licence number 100022432





### **Aerial photo of site**





### **3D** Aerial photo of site





#### Street photo(s) of site





### **Other photo(s) of site**





### **Proposed Block Plan**





ω

#### **Proposed Elevations**







Brighton & Hove City Council

#### 0083-FE-015

Ó

### **Proposed Site Plan**





# **Key Considerations in the**

# Application

- Design & Appearance
- Impact on Amenity
- Impact on Heritage Assets
- Impact on Highways



# **Conclusion and Planning Balance**

- Design & Appearance acceptable
- No significant impacts on Residential Amenities, Heritage Assets or Highway Safety

#### **Recommend: Approve**

 $\frac{1}{2}$