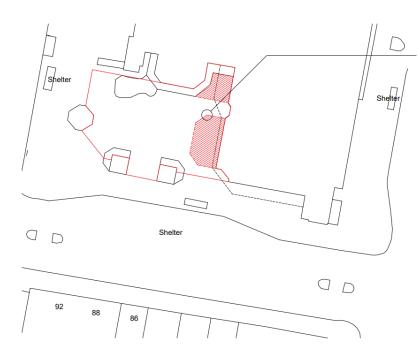

# Hove Town Hall, Church Road BH2022/01015



## **Application Description**

• Installation of 2no areas of timber decking, with associated planters.



#### **Proposed Location Plan**



Ordnance Survey, (c) Crown Copyright 2021. All rights reserved. Licence number 100022432





### **Aerial photo of site**





### **3D** Aerial photo of site





#### Street photo(s) of site





### **Other photo(s) of site**





### **Proposed Block Plan**





ω

#### **Proposed Elevations**







Brighton & Hove City Council

#### 0083-FE-015

Ó

### **Proposed Site Plan**





# **Key Considerations in the**

# Application

- Design & Appearance
- Impact on Amenity
- Impact on Heritage Assets
- Impact on Highways



# **Conclusion and Planning Balance**

- Design & Appearance acceptable
- No significant impacts on Residential Amenities, Heritage Assets or Highway Safety

#### **Recommend: Approve**

 $\frac{1}{2}$